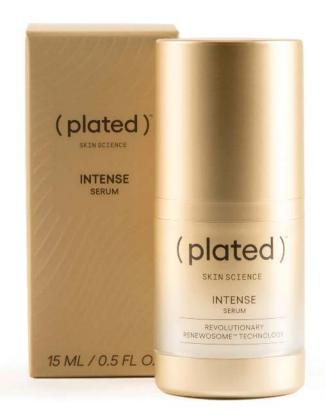

### **INTENSE Serum**

Highly concentrated serum designed for the most challenging skin needs.

#### **INTENSE Serum**

This serum is packed with the highest concentration of platelet-derived exosomes, containing a growth factor complex and potent antioxidants. Clinically proven, INTENSE tackles the most challenges skin issues head-on. Within six weeks, this serum significantly minimizes the appearance of wrinkles, redness, and brown spots.