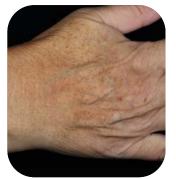

to the surface cells of the skin.

### (plated)™ Skin Science is clinically proven to:

- Support the natural production of collagen and elastin
- Deliver growth factors and powerful antioxidants
- Improve the appearance of redness, brown spots, dullness, and wrinkles

# Clinical Studies Show The Benefits of (plated)™ Skin Science

# Patient Results. Undeniable Outcomes.

Patients in our study saw results as soon as 6-weeks. Some of the most common areas ( plated )™ Skin Science can address are:

- Fine lines and Wrinkles
- Redness
- Brown spots

- Dullness
- Skin tone and texture

### Less Noticeable Wrinkles and Fine Lines





# Reduces the Appearance of Redness

Before



After 6-weeks





After 6-weeks



## Improves the Appearance of Luminocity Brown Spots

Before



After 7-days



After 30-days