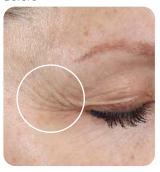

### Less Noticeable Wrinkles and Fine Lines

# Patient Results. Undeniable Outcomes.

Patients in our study saw results as soon as 6-weeks. Some of the most common areas ( plated )™ Skin Science can address are:

- Fine lines and Wrinkles
- Redness
- Brown spots