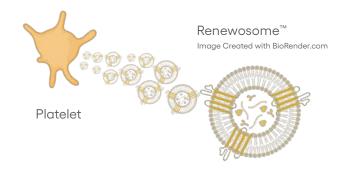

# (plated)

SKIN SCIENCE

Experience the Power of Platelet-Derived Exosomes with Renewosome™ Technology

# Renewosome<sup>™</sup> Technology

( plated )™ Skin Science's Renewosome™ technology harnesses the power of platelet-derived exosomes in a shelf-stable serum formulated to regenerate the appearance of the skin. The platelet-derived exosomes in (plated)<sup>™</sup> serums come straight from the body's own first responders, acting as the primary vehicles delivering regenerative properties to the surface cells of the skin.