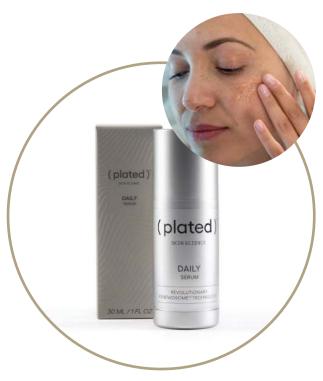

### **DAILY Serum**

Hydrating formula that defends against tone and texture issues for younger-looking skin.

### **DAILY Serum**

Formulated with platelet-derived exosomes, this hydrating formula defends against tone and texture issues for younger-looking skin. Ideal for day-to-day use, this serum revitalizes the skin's appearance for a more youthful, glowy look.